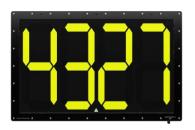

## Rock Board® Modular LED ID Sign

**Display:** 3 Number Changeable. Part No. RBM577 **Display:** 4 Number Changeable. Part No. RBM577-4

Voltage: 24v

**Draw:** 1.2 Amp @ 24v

Weight: 9.5kg

Dimensions: 840mm W x 540mm H x 40mm D

**Accessories:** Pair with Handrail Mounting Kit (Part No. BP15HD)

and mount to the handrails of Diggers, Drills, & Loaders.

3 Number Changeable Display. Part No. RBM577

4 Number Changeable Display.
Part No. RBM577-4