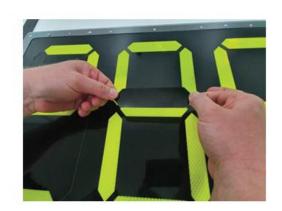

## **Display Setting Instructions**Rock Board Modular Display

1. Remove all M6 x 30mm button head screws and remove the front housing.

Wiring Guide

**2.** Apply the supplied segment blanking stickers to create the desired number display 0-9.

## Torque setting for M6 x 30: 3.5Nm

Your Rock Board LED ID Sign is now ready to fit to your vehicle.

Ensure segment blanks are firmly pressed into position, are sitting flat and cover all of the yellow segment prior to replacing the front housing.