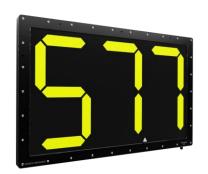

## Rock Board® Modular LED ID Sign

**Display:** 3 Number Changeable. Part No. RBM577 **Display:** 4 Number Changeable. Part No. RBM577-4

Voltage: 24v

**Draw:** 1.2 Amp @ 24v

Weight: 9.5kg

Dimensions: 840mm W x 540mm H x 40mm D

**Accessories:** Pair with Handrail Mounting Kit (Part No. BP15HD)

and mount to the handrails of Diggers, Drills, & Loaders.

3 Number Changeable Display. Part No. RBM577

4 Number Changeable Display.
Part No. RBM577-4