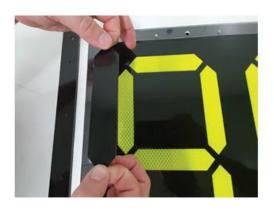

## **Display Setting Instructions**Rock Board Modular Display

1. Remove all M6 x 30mm button head screws and remove the front housing.

Wiring Guide

**2.** Apply the supplied segment blanking stickers to create the desired number display 0-9.

## Torque setting for M6 x 30: 3.5Nm

Your Rock Board LED ID Sign is now ready to fit to your vehicle.

Ensure segment blanks are firmly pressed into position, are sitting flat and cover all of the yellow segment prior to replacing the front housing.