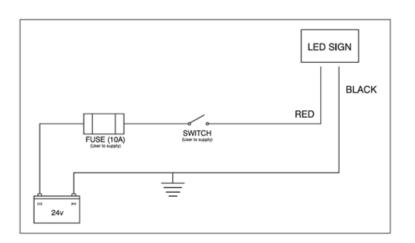

## **Display Setting Instructions**Rock Board Modular Display

1. Remove all M6 x 30mm button head screws and remove the front housing.

Wiring Guide

**2.** Apply the supplied segment blanking stickers to create the desired number display 0-9.