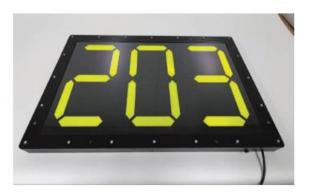

## Rock Board® Modular LED ID Sign

**Display:** 3 Number Changeable. Part No. RBM577 **Display:** 4 Number Changeable. Part No. RBM577-4

Voltage: 24v

**Draw:** 1.2 Amp @ 24v

Weight: 9.5kg

Dimensions: 840mm W x 540mm H x 40mm D

**Accessories:** Pair with Handrail Mounting Kit (Part No. BP15HD)

and mount to the handrails of Diggers, Drills, & Loaders.

3 Number Changeable Display. Part No. RBM577

4 Number Changeable Display.
Part No. RBM577-4