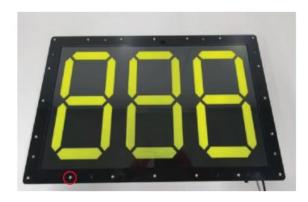

## Rock Board® Modular LED ID Sign

**Display:** 3 Number Changeable. Part No. RBM577 **Display:** 4 Number Changeable. Part No. RBM577-4

Voltage: 24v

**Draw:** 1.2 Amp @ 24v

Weight: 9.5kg

Dimensions: 840mm W x 540mm H x 40mm D

**Accessories:** Pair with Handrail Mounting Kit (Part No. BP15HD)

and mount to the handrails of Diggers, Drills, & Loaders.

3 Number Changeable Display. Part No. RBM577

4 Number Changeable Display.
Part No. RBM577-4