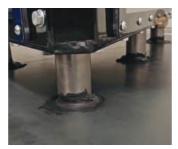

Each magnet has 81kg downward pull force. 1x tube of Ritetack adhesive has been supplied.

1. Screw magnets into mounting lugs (Loctite optional)

2. Clean both surfaces thoroughly

3. Apply the supplied adhesive to the base of each magnet

4. Place LED ID Sign into position

5. Wipe excess adhesive so it covers the base of the magnet

Adhesive will be touch dry in 30 minutes, fully bonded in 12 hours.

Warning:
Failure to comply with mounting instructions may cause the unit to shift or
fall off the machine during operation and will void any warranty.
Advanced Fleet Signs Pty Ltd accepts no responsibility for the mounting of any
Rock Board LED Vehicle ID Signs.