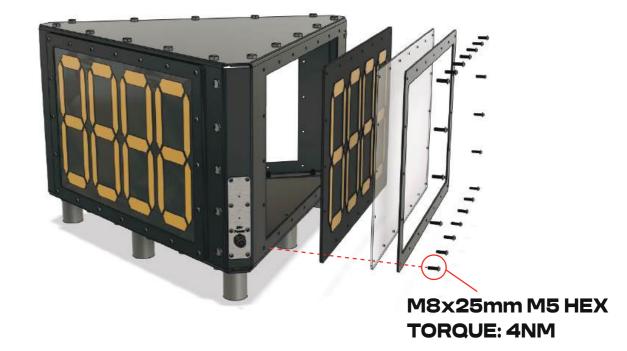

#### Set each of the 3 supplied displays.

1. Apply segment blanking stickers to create the desired number display 0-9

2. Be aware there are 2 different sizes of blanking stickers for horizontal and vertical applications

A

Ensure segment blanks are firmly pressed into position, sitting flat and cover all of the yellow segment prior to replacing the front housing.

3. Install the display sets with the supplied frame bolts