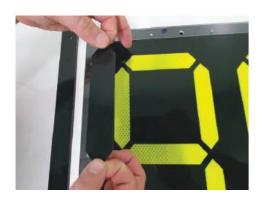

#### Set each of the 3 supplied displays.

1. Apply segment blanking stickers to create the desired number display 0-9

2. Be aware there are 2 different sizes of blanking stickers for horizontal and vertical applications

A

Ensure segment blanks are firmly pressed into position, sitting flat and cover all of the yellow segment prior to replacing the front housing.

3. Install the display sets with the supplied frame bolts