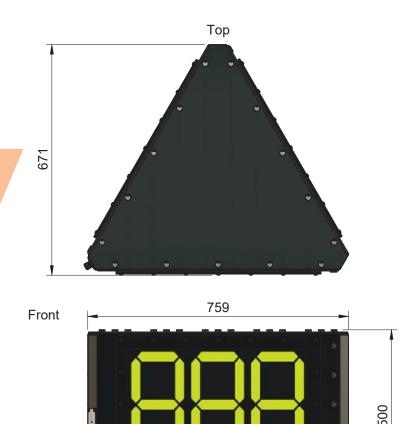

### **Dimensions**

671mm L 754mm x 500mm H

Weight: 28Kg

Voltage: 24v

Amp Draw: 2.6Amp @ 24v