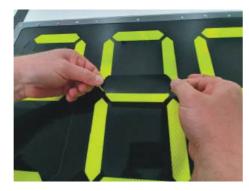

#### Set each of the 3 supplied displays.

1. Apply segment blanking stickers to create the desired number display 0-9

2. Be aware there are 2 different sizes of blanking stickers for horizontal and vertical applications

A

Ensure segment blanks are firmly pressed into position, sitting flat and cover all of the yellow segment prior to replacing the front housing.

3. Install the display sets with the supplied frame bolts