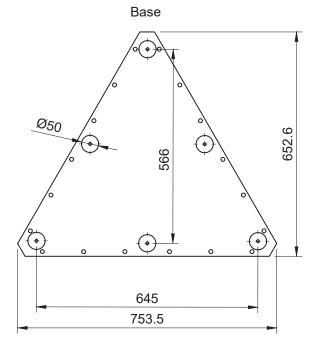

### **Dimensions**

671mm L 754mm x 500mm H

Weight: 28Kg

Voltage: 24v

Amp Draw: 2.6Amp @ 24v