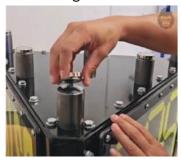

## Rock Board<sup>®</sup> LED Vehicle ID Sign Magnet Mounting Instructions

The application of Ritetack adhesive to the base of the magnet prevents any potential sideways movement during machine operation.

Each magnet has 81kg downward pull force. 1x tube of Ritetack adhesive has been supplied.

1. Screw magnets into mounting lugs (Loctite optional)

2. Clean both surfaces thoroughly

3. Apply the supplied adhesive to the base of each magnet

4. Place LED ID Sign into position

5. Wipe excess adhesive so it covers the base of the magnet

Adhesive will be touch dry in 30 minutes, fully bonded in 12 hours.

Warning:
Failure to comply with mounting instructions may cause the unit to shift or
fall off the machine during operation and will void any warranty.
Advanced Fleet Signs Pty Ltd accepts no responsibility for the mounting of any
Rock Board LED Vehicle ID Signs.