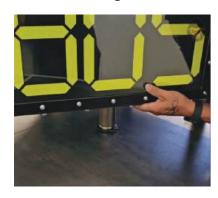

## Rock Board<sup>®</sup> LED Vehicle ID Sign Magnet Mounting Instructions

The application of Ritetack adhesive to the base of the magnet prevents any potential sideways movement during machine operation.

Each magnet has 81kg downward pull force. 1x tube of Ritetack adhesive has been supplied.

1. Screw magnets into mounting lugs (Loctite optional)

2. Clean both surfaces thoroughly

3. Apply the supplied adhesive to the base of each magnet