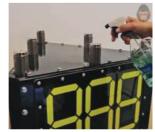

LED ID Triangle Sign
Featuring Changeable ID Display

Part No. RBMT

LED Sign Modular 3-sided Display, 3 & 4 Number Asset Display, Bolt-on & Magnet Mounting Options Included

### **Display**

3 & 4 Number Changeable Display

### **Dimensions**

671mm L 754mm x 500mm H

Weight: 28Kg

Voltage: 24v

Amp Draw: 2.6Amp @ 24v