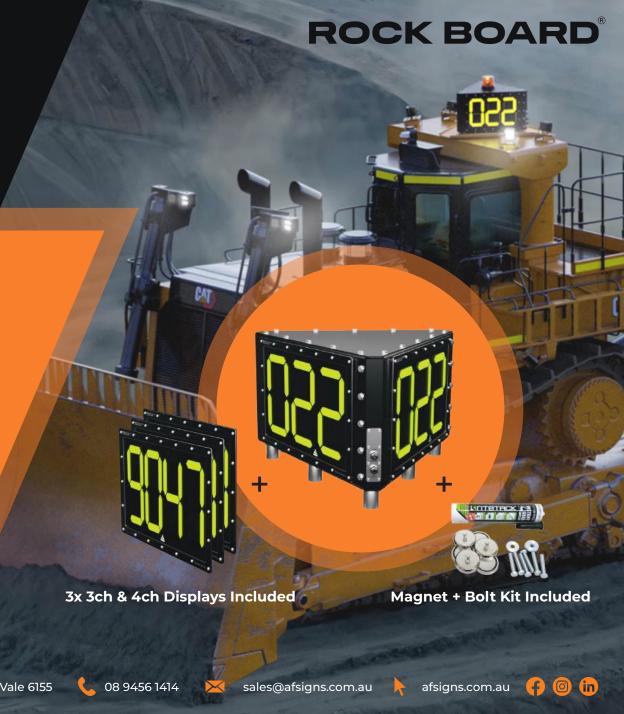

LED ID Triangle Sign
Featuring Changeable ID Display

Part No. RBMT

LED Sign Modular 3-sided Display, 3 & 4 Number Asset Display, Bolt-on & Magnet Mounting Options Included

### **Display**

3 & 4 Number Changeable Display