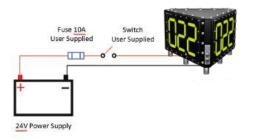

LED ID Triangle Sign
Featuring Changeable ID Display

Part No. RBMT

LED Sign Modular 3-sided Display, 3 & 4 Number Asset Display, Bolt-on & Magnet Mounting Options Included





# **Specifications**

### **Display**

3 & 4 Number Changeable Display

### **Dimensions**

671mm L 754mm x 500mm H

Weight: 28Kg

Voltage: 24v

Amp Draw: 2.6Amp @ 24v

## **ROCK BOARD®**







Wiring Diagram

















# Rock Board LED Vehicle Triangle ID Sign Display Setting Instructions

#### Set each of the 3 supplied displays.

1. Apply segment blanking stickers to create the desired number display 0-9



2. Be aware there are 2 different sizes of blanking stickers for horizontal and vertical applications



A

Ensure segment blanks are firmly pressed into position, sitting flat and cover all of the yellow segment prior to replacing the front housing.



3. Install the display sets with the supplied frame bolts





## Rock Board<sup>®</sup> LED Vehicle ID Sign Magnet Mounting Instructions



The application of Ritetack adhesive to the base of the magnet prevents any potential sideways movement during machine operation.

Each magnet has 81kg downward pull force. 1x t