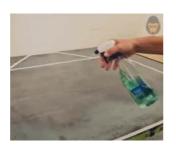

Each magnet has 81kg downward pull force. 1x tube of Ritetack adhesive has been supplied.

1. Screw magnets into mounting lugs (Loctite optional)

2. Clean both surfaces thoroughly

3. Apply the supplied adhesive to the base of each magnet

4. Place LED ID Sign into position

5. Wipe excess adhesive so it covers the base of the magnet

Adhesive will be touch dry in 30 minutes, fully bonded in 12 hours.

Warning:
Failure to comply with mounting instructions may cause the unit to shift or
fall off the machine during operation and will void any warranty.
Advanced Fleet Signs Pty Ltd accepts no responsibility for the mounting of any
Rock Board LED Vehicle ID Signs.