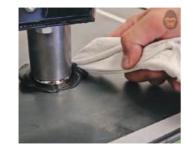

Each magnet has 81kg downward pull force. 1x tube of Ritetack adhesive has been supplied.

1. Screw magnets into mounting lugs (Loctite optional)

2. Clean both surfaces thoroughly

3. Apply the supplied adhesive to the base of each magnet

4. Place LED ID Sign into position

5. Wipe excess adhesive so it covers the base of the magnet

Adhesive will be touch dry in 30 minutes, fully bonded in 12 hours.

Warning:
Failure to comply with mounting instructions may cause the unit to shift or
fall off the machine during operation and will void any warranty.
Advanced Fleet Signs Pty Ltd accepts no responsibility for the mounting of any
Rock Board LED Vehicle ID Signs.