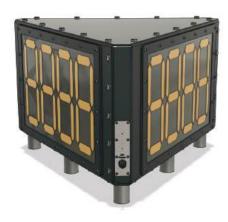

LED ID Triangle Sign
Featuring Changeable ID Display

Part No. RBMT

LED Sign Modular 3-sided Display, 3 & 4 Number Asset Display, Bolt-on & Magnet Mounting Options Included

### **Display**

3 & 4 Number Changeable Display

### **Dimensions**

671mm L 754mm x 500mm H

Weight: 28Kg

Voltage: 24v

Amp Draw: 2.6Amp @ 24v